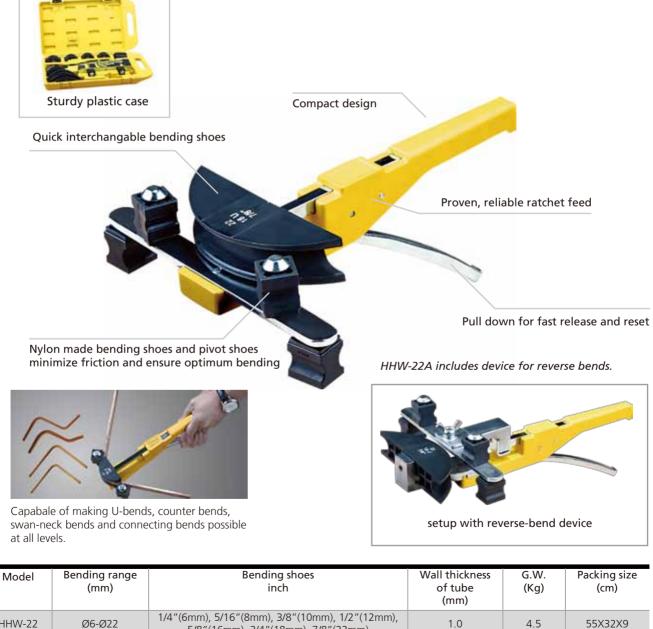

## Manual Tube Benders, HHW-22 and HHW-22A

For accurate one handed bending up to 90°, Ø6-22mm(1/4" - 7/8") Suitable for bending soft copper tubes, coated copper tubes and multi-layer composite tubes. Universal use in sanitary, heating, air conditioning, refrigerating and hydraulic applications. Saving on fittings, storage, procurement, soldering joints, pressing joints and working hours.

## Characteristics:

Accurate bending even in restricted spaces.
Production of U-bends, counter bends, swan-neck bends and connecting bends possible at all levels.

- •Easy and rapid changing of the bending shoes.
- •Fast release and removal of the bending shoes.
- Handy and lightweight, easy move to job site.

55×32X9