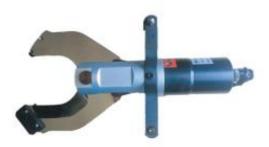

| Model         | CPC -135C | CPC-120C | CPC-105C | CPC-85C |
|---------------|-----------|----------|----------|---------|
| Output        | 14T       | 12T      | 12T      | 6T      |
| Cutting range | ≤Φ135mm   | ≤Φ120mm  | ≤Φ100mm  | ≤Φ85mm  |