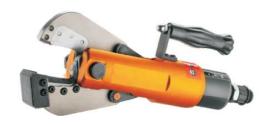

| Model         | BC-40C              | BC-50C             |  |
|---------------|---------------------|--------------------|--|
| Output        | 8T                  | 8T                 |  |
| Cutting range |                     |                    |  |
|               | < Φ40mm Cu/Al cable | ≪Φ50mm Cu/Al cable |  |